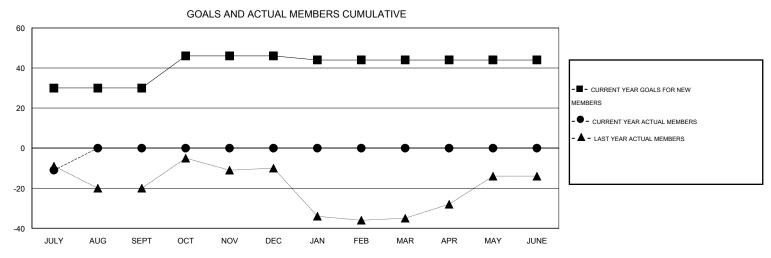

## District 5M 2

Results as of: 7/31/2014

GMT: Judy Hankom LOCATION MINNESOTA GMT CA 1

| DROPPED CLUBS: 0        |          | 7 CLUBS OF 63 ADDED 1 OR MORE<br>NEW MEMBERS | GENDER DISTRIBUTION  MALE 1,796 (73.88%) |              |            |
|-------------------------|----------|----------------------------------------------|------------------------------------------|--------------|------------|
| DROPPED MEMBERS         |          |                                              | FEMALE                                   | 635 (26.12%) |            |
| DECEASED CLUB CANCELLED | 2        | CLICK HERE FOR HEALTH ASSESSMENT DATA        | FAMILY UNIT MEMBERS                      |              | 393<br>196 |
| OTHER<br>TOTAL          | 19<br>21 |                                              | HEAD OF HOUSEHOLD  NON-HEAD OF HOUSEHOLD |              | 196        |