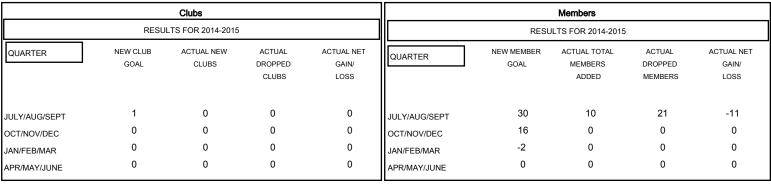

## District 5M 2

Results as of: 7/31/2014

GMT: Judy Hankom LOCATION MINNESOTA GMT CA 1

| DROPPED CLUBS: 0        |          | 7 CLUBS OF 63 ADDED 1 OR MORE<br>NEW MEMBERS | GENDER DISTRIBUTION  MALE 1,796 (73.88%) |              |            |
|-------------------------|----------|----------------------------------------------|------------------------------------------|--------------|------------|
| DROPPED MEMBERS         |          |                                              | FEMALE                                   | 635 (26.12%) |            |
| DECEASED CLUB CANCELLED | 2        | CLICK HERE FOR HEALTH ASSESSMENT DATA        | FAMILY UNIT MEMBERS                      |              | 393<br>196 |
| OTHER<br>TOTAL          | 19<br>21 |                                              | HEAD OF HOUSEHOLD  NON-HEAD OF HOUSEHOLD |              | 196        |